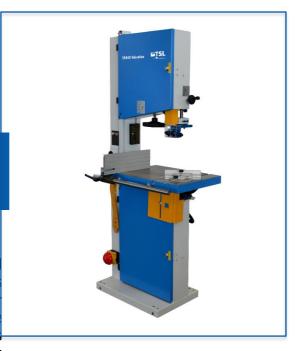

#### **The Product**

The TS440 is a high quality Bandsaw ideal for educational workshops. It comes with all the additional safety features required for use in educational environments and will deliver consistently accurate results with its ceramic guide system. The large 320mm height cutting capacity and variety of blade choices make this machine the ideal workhorse for Preparation Rooms and Workshops. When installed with the interlocked TSFL Bandsaw Dust Extractor wood dust is removed from the cutting blade and from the machines dust port below the table.

- Self-braking motor Ceramic top and bottom blade guides
- Rubber covered fly wheels Cleaning brush on bottom wheel
- Tilting table Blade tension indicator Parallel guide (reversible) Kick stop Door locks Key switch