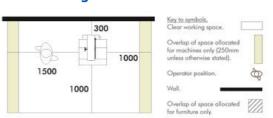

ved from the cutting blade and from the machines dust port below the table.



- Self-braking motor Ceramic top and bottom blade guides
- Rubber covered fly wheels Cleaning brush on bottom wheel
- Tilting table Blade tension indicator Parallel guide (reversible) Kick stop Door locks Key switch



#### **Recommended Accessories**

530-643 TSFL Floor Standing Extractor (1ph)

#### **Installation Specification**

Motor 1ph (240V) 2hp

Dimensions (HxWxD) 1860mm x 830mm x 560mm

Weight 200kg

### **Technical Specification**

Cutting Width 410mm Max Cutting Height 320mm

Table Size 420mm x 580mm

Blade Length 3650mm

Dust extraction outlet 2 x 120mm

Maintenance Annual Requirement

**Life Cycle** +15 yrs with regular maintenance

**Equipment Type** Floor Bolted

#### **Safe Working Distances**



## **Health & Safety Requirements**

| BS 4163:2014 Recommendations |                                                         |   |
|------------------------------|---------------------------------------------------------|---|
|                              |                                                         |   |
| 2.                           | Mushroom-heated stop button, or other suitable control. | 1 |
| 3.                           | Fixed Guard or alternatively interlocked guards.        | 1 |
| 4.                           | Run down time of less than 10 seconds                   | 1 |