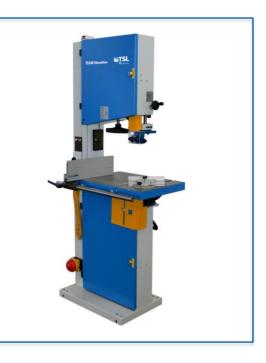

# **540-673** TS540 EDUCATION BANDSAW - SINGLE PHASE

# **The Product**

The TS540 is a high-quality Bandsaw ideal for educational workshops. It comes with all the additional safety features required for use in educational environments and will deliver consistently accurate results with its ceramic guide system. The large 350mm height cutting capacity and variety of blade choicesmake this machine the ideal workhorse for Preparation Rooms and Workshops. When installed with the interlocked TSFL Bandsaw Dust Extractor wood dust is removed from the cutting blade and from the machines dust port below the table.

#### **Features**

- Self-braking motor Ceramic top and bottom blade guides
- Rubber covered fly wheels Cleaning brush on bottom wheel
- Tilting table Blade tension indicator Parallel guide
- (reversible) Kick stop Door locks Key switch

#### **Technical Specification**

Cutting Width Max Cutting Height Table Size Blade Length Dust extraction outlet

Maintenance

**Equipment Type** 

**Life Cycle** 

520mm 350mm 520mm x 720mm 4190mm 2 x 120mm

Annual Requirement +15 yrs with regular maintenance Floor Bolted